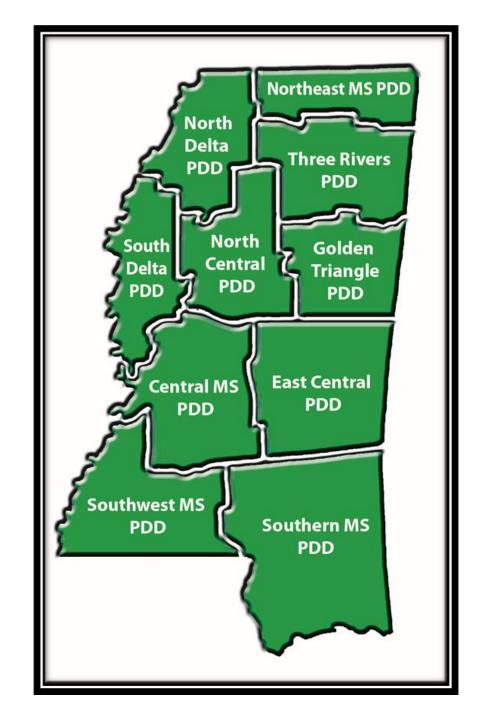

# MISSISSIPPI ASSOCIATION OF PLANNING & DEVELOPMENT DISTRICTS

The Planning & Development Districts (PDDs) were created in the late 1960s and formed by local governments.

All ten (10) of the PDD's are independent organizations, which offer services tailored to the needs of their region.

## MAPDD

Mspdds.com

Central MS PDD

East Central PDD

Golden Triangle PDD

North Central PDD

North Delta PDD

Northeast PDD

South Delta PDD

Southern MS PDD

Southwest MS PDD

Three Rivers PDD